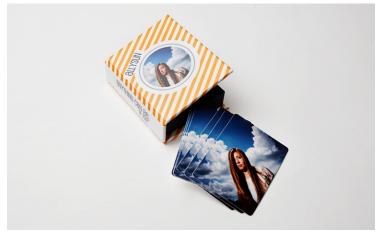

#### **Luxe Cards**

Our high end Luxe Cards are a must-have for holiday cards, invites, announcements, and more. Printed on premium press papers and die-cut into stylish shapes, they add an element of elegance to your cards.

- Sizes include 3x3 ornate, 3x3 leaf, 4x8 ornate, 5x5 ornate, 5x5 circle, 5x5 scalloped circle, 5x5 scalloped square, 5x7 ornate, 5x7 scalloped rectangle, 5x5 and 5x7 folded
- Classic Felt, Cover Stock, Linen, Pearl, Premium Cotton, Premium Bamboo, and 100% Recycled press papers available