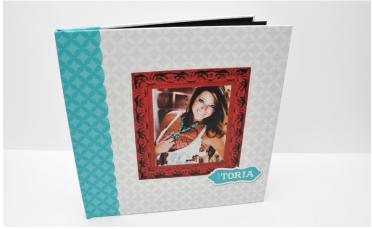

#### **Assembled Albums**

Choose an album that will last a lifetime. Assembled Albums offer the timeless basics in options, like genuine black leather covers. Each page is professionally mounted with a small border framing each print.

- Sizes include 4x6, 5x5, 5x7, 8x8, 8x10, and 10x10
- E-Surface, Fuji Pearl, and True Black & White paper available
- Genuine black leather cover