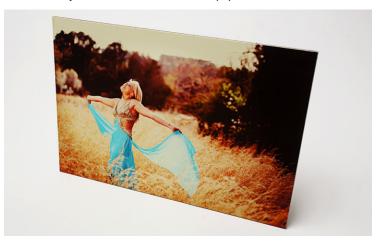

#### **Standouts**

Lure the eye in with an image that stands out. Prints are mounted on 1.5 inch thick, lightweight foam board edged in black or white trim.

- Sizes include 8x8 to 20x30
- E-Surface, Fuji Pearl, and True Black & White paper available
- Protective lustre coating option