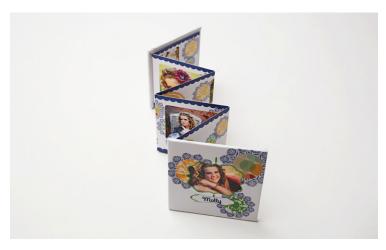

#### **Accordion Minis**

Tiny in size with a snap-shut cover, Accordion Minis are great on-the-go, making it easy for you to show off your portraits to family and friends.

- Sizes include 3x3 and 2.5x3.5
- Classic Felt, Linen, Pearl, Premium Bamboo, Premium Cotton and 100% Recycled press papers available
- Choose from six art cloth covers or a custom cover option