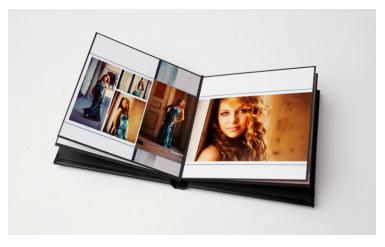

## **Image Folios**

A classic way to display images from your session, Image Folios look great on a desktop, bookshelf, coffee table or mantle.

- Sizes 5x5, 5x7, 8x8 and 8x10.
- Cover options include Custom Image Satin or Fuji Pearl (must match the interior finish)
- Interior includes two images printed and finished to match the cover then wrapped around edge of mounting board for a polished look.