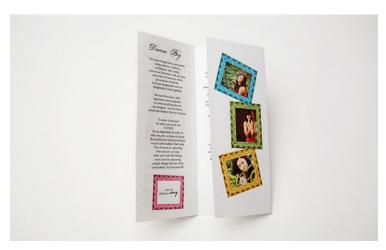

#### **Accordion Books**

A playful alternative to the traditional book, Accordion Books display multiple photos so you can show off more than just one favorite.

- 4x8 in size
- Custom photo cover with a satin finish
- Classic Felt, Linen, Pearl, Premium Bamboo, Premium Cotton and 100% Recycled press papers available