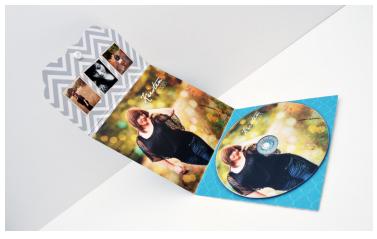

#### **Custom DVD Cases**

Images delivered on DVDs are professionally packaged in a Custom DVD Case.

- Handmade and wrapped in Textured Satin finish
- Holds one or two DVDs depending on case selected

#### **Custom Printed DVDs**

Your image is printed on the face of the DVD with the highest quality printing in the industry.