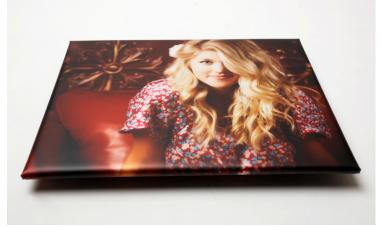

#### **Standouts**

Lure the eye in with an image that stands out. Prints are mounted on 1.5 inch thick, lightweight foam board edged in black or white trim.

- Sizes include 8x8 to 20x30
- E-Surface, Fuji Pearl, and True Black & White paper available
- Protective lustre coating option