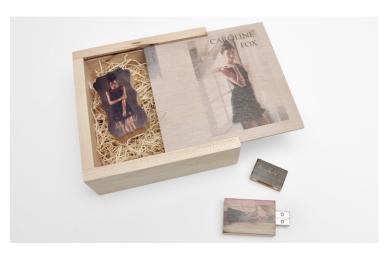

#### **Custom Wood USB Drives and Box**

A stylish and safe way to store and keep images from your latest session, the Custom Wood USB Drives and Box make for their own unique keepsake!

- Highest-quality USB drive available in 8GB and 16GB memory options
- Choose Classic or Luxe shape for drive
- 4.5x4.5 printable area on lid of box