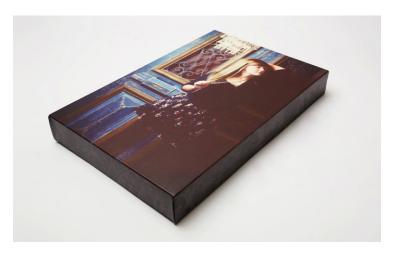

## **Custom Image Boxes**

Store proofs and prints in a handcrafted Custom Image Box.

- Sizes include 4x6 and 5x7
- Handmade and wrapped in Textured Satin finish
- Holds 50, 100, 200, 400, or 800 proofs depending on box selected