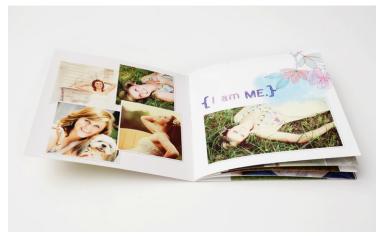

## **Image Folios**

A classic way to display images from your session, Image Folios look great on a desktop, bookshelf, coffee table or mantle.

- Sizes 5x5, 5x7, 8x8 and 8x10.
- Cover options include Custom Image Satin or Fuji Pearl (must match the interior finish)
- Interior includes two images printed and finished to match the cover then wrapped around edge of mounting board for a polished look.