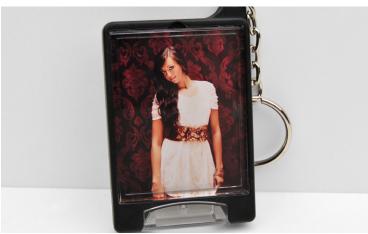

## Flashlight Keychains

Let your client treasure a special moment or special someone wherever they go. Keychains offer a fun, convenient way to display photographs and also make inexpensive studio promotions.

- Image size 1.3x1.8"
- Sturdy acrylic case with metal ring; includes a power flashlight on the end
- Image printed on one side only