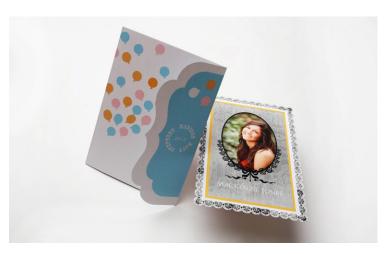

## **Photo Greeting Cards**

Holidays, special celebrations, senior announcements, wedding and other thank you's. Photo Greeting Cards personalize a message like nothing else can.

- Sized at 4x5", 4x6", 4x7", 4x8", 5x5", 5x6", 5x7", 5x8"
- E-Surface, Fuji Pearl, and True Black & White paper available