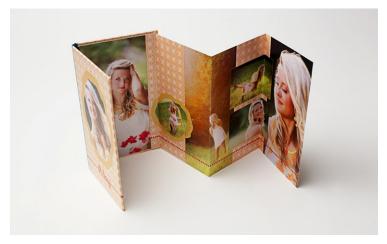

#### **Accordion Books**

A playful alternative to the traditional book, Accordion Books display multiple photos so you can show off more than just one favorite.

- 4x8 in size
- Custom photo cover with a satin finish
- Classic Felt, Linen, Pearl, Premium Bamboo, Premium Cotton and 100% Recycled press papers available