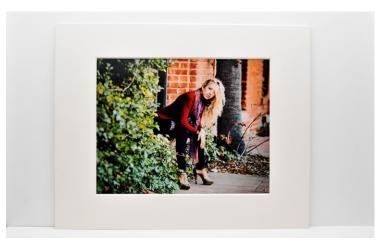

## **Gallery Mats**

Display your photos in luxurious gallery-quality mats. Your print is inserted into a custom cut, beveled mat and is available in black or white.

• Foam core finish on the back