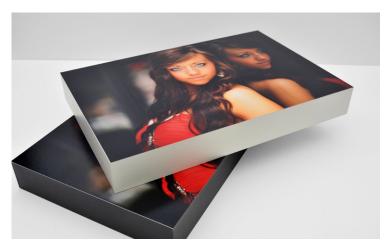

#### **Fine Art Metals**

We create Fine Art Metals by printing your image on the face of a brushed aluminum box, resulting in an edgy, stylish display.

- Sizes include 16x16, 16x23.5, 19.5x19.5, and 19.5x23.5
- Mount to the wall using brackets on the back of the aluminum box