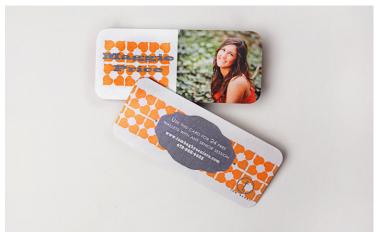

## **Rep Cards**

A lot like business cards, only skinnier! Rep Cards are a perfect fit for contact cards and mini invites.

- 1.375x3.5 in size
- Classic Felt, Cover Stock, Linen, Pearl, Premium Cotton, Premium Bamboo, and 100% Recycled press papers available
- · Packaged in a silver tin