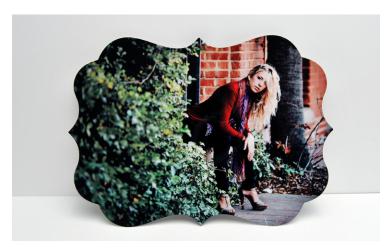

#### **Standouts**

Lure the eye in with an image that stands out. Prints are mounted on 1.5 inch thick, lightweight foam board edged in black or white trim.

- Sizes include 8x8 to 20x30
- E-Surface, Fuji Pearl, and True Black & White paper available
- Protective lustre coating option