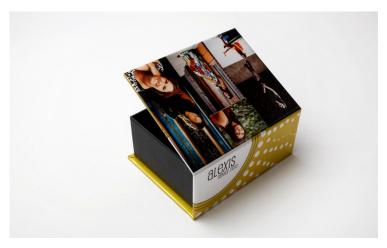

## **Custom Image Boxes**

Store proofs and prints in a handcrafted Custom Image Box.

- Sizes include 4x6 and 5x7
- Handmade and wrapped in Textured Satin finish
- Holds 50, 100, 200, 400, or 800 proofs depending on box selected