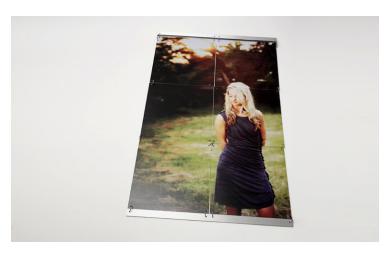

#### **Fine Art Murals**

Totally modular. Completely modernistic. Your image is split and printed on brushed aluminum tiles. Once assembled, the Fine Art Mural turns your image into a contemporary work of art.

- Sizes include 24x24, 24x36, 24x48, and 36x48
- Link tiles using the silver snap rings and mount to the wall with brackets included in the order