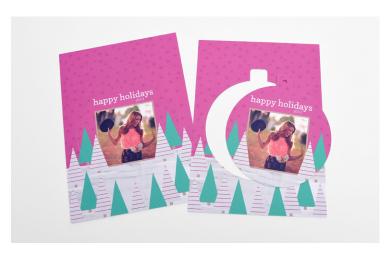

## Luxe Pop Cards

The Luxe Pop Card adds a fun new element to this classic tradition with a Circle or Ornate ornament ready to pop and hang on the tree.

- Sized at 5x7
- Printed on Classic Felt, Premium Cotton, Premium Bamboo, 100% Recycled, Smooth, Linen or Pearl press papers
- UV Coating available for additional charge