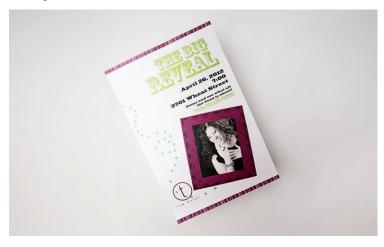

#### **Luxe Cards**

Our high end Luxe Cards are a must-have for holiday cards, invites, announcements, and more. Printed on premium press papers and die-cut into stylish shapes, they add an element of elegance to your cards.

- Sizes include 3x3 ornate, 3x3 leaf, 4x8 ornate, 5x5 ornate, 5x5 circle, 5x5 scalloped circle, 5x5 scalloped square, 5x7 ornate, 5x7 scalloped rectangle, 5x5 and 5x7 folded
- Classic Felt, Cover Stock, Linen, Pearl, Premium Cotton, Premium Bamboo, and 100% Recycled press papers available