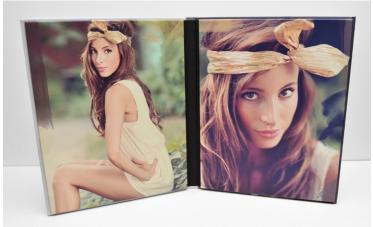

## **Image Folios**

A classic way to display images from your session, Image Folios look great on a desktop, bookshelf, coffee table or mantle.

- Sizes 5x5, 5x7, 8x8 and 8x10.
- Cover options include Custom Image Satin or Fuji Pearl (must match the interior finish)
- Interior includes two images printed and finished to match the cover then wrapped around edge of mounting board for a polished look.