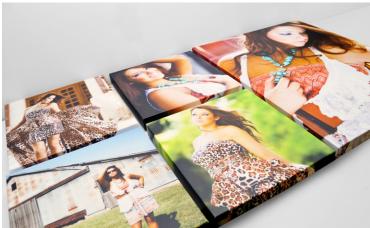

## **Gallery Wraps**

Gallery Wraps are printed on premium canvas and wrapped around a stretcher frame. With museum-like quality, you'll love your very own original masterpiece.

- Standard sizes offered from 8x10 up to 24x36
- Available in 1.5" and 2.5" depths
- · Arrives ready to hang

## **Gallery Wrap Collections**

Creating a wall gallery for your home is simple with our Gallery Wrap Collections.

- · Available in five collections
- Designed for wall spaces 20x20 to 45x24 with a 1 inch space between canvases
- Printed on canvas substrate and wrapped around
  1.5 inch thick stretcher frame