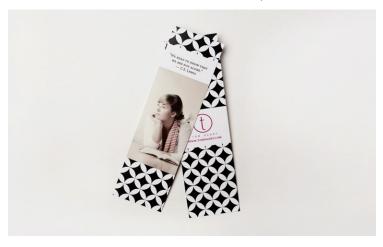

#### **Bookmarks**

Order standard bookmarks or one-of-a-kind announcements!

- 2x7 and 2x8 in size
- Classic Felt, Cover Stock, Linen, Pearl, Premium Cotton, Premium Bamboo, and 100% Recycled press papers available