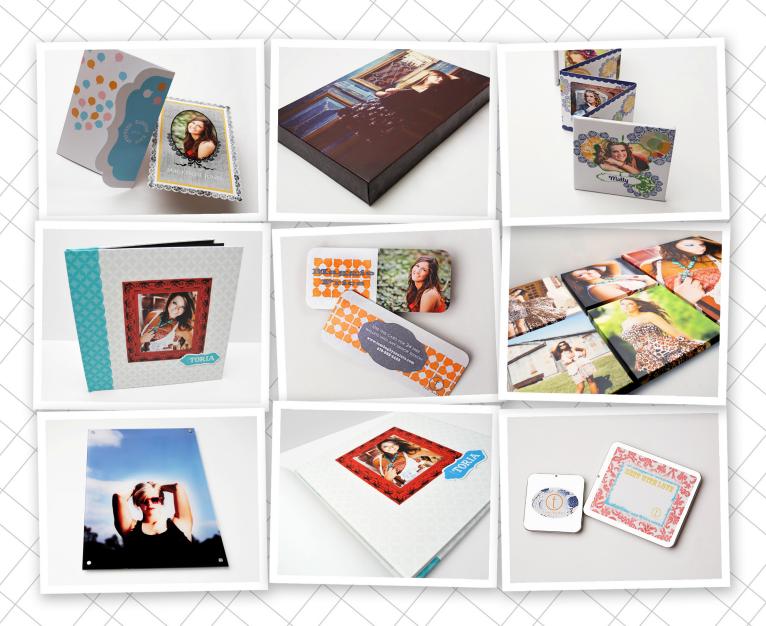

## **Photo Greeting Cards**

Holidays, special celebrations, senior announcements, wedding and other thank you's. Photo Greeting Cards personalize a message like nothing else can.

- Sized at 4x5", 4x6", 4x7", 4x8", 5x5", 5x6", 5x7", 5x8"
- E-Surface, Fuji Pearl, and True Black & White paper available

## **Image Folios**

A classic way to display images from your session, Image Folios look great on a desktop, bookshelf, coffee table or mantle.

- Sizes 5x5, 5x7, 8x8 and 8x10.
- Cover options include Custom Image Satin or Fuji Pearl (must match the interior finish)
- Interior includes two images printed and finished to match the cover then wrapped around edge of mounting board for a polished look.

#### **Business Cards**

Our high quality printing and protective UV Coating option ensure Business Cards stand the test of time.

- 2x3.5 and 2x7 folded cards available
- Sold in sets of 100
- Classic Felt, Cover Stock, Linen, Pearl, Premium Cotton,
  Premium Bamboo, and 100% Recycled press papers available

#### **Photo Buttons**

A hot ticket item for team sessions or political and charitable campaigns, Photo Buttons offer a simple way to show support.

- E-Surface and Fuji Pearl paper available
- 3.5 inch diameter
- Metal back with durable pin

## Magnets

A simple, effective, inexpensive way to display photographs. Magnets are great as Save the Dates, special event mementos, or as promotional pieces.

- E-Surface and Fuji Pearl paper available
- 2 sizes, including 3x4.5 and 2x3.5