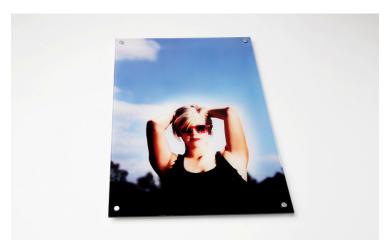

## **Wall Clings**

Create a unique, larger-than-life display of your favorite photograph with a Wall Cling.

- 18 up to 72 inches in size
- Printed on premium Photo-Tex and backed with low tack adhesive
- Sticks on walls, doors, lockers, etc.