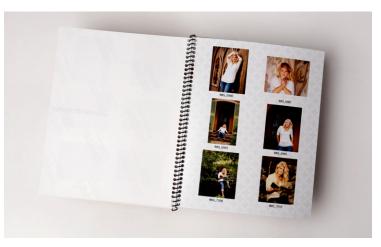

#### **Proof Portfolios**

One of our most popular proofing options! Your images are printed on photographic paper, spiral bound, and covered with a clear poly cover, creating an organized collection of proofs.

- Sizes include 8x10 and 10x13
- E-Surface, Fuji Pearl, and True Black & White paper available