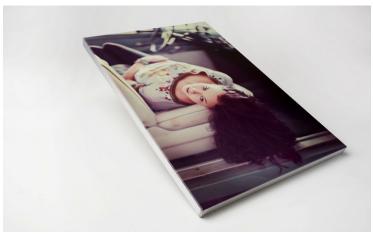

#### Soft Cover Books

Soft Cover Books are press-printed and covered with stock paper. They're completely flexible in both build and functionality.

- Available in three sizes
- Text Stock, Pearl, and Linen press paper available
- Saddle-stitched with staple