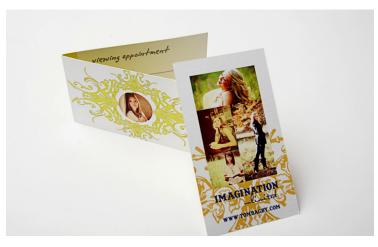

#### **Folded Cards**

Send out personalized greeting cards and announcements for special occasions.

- Available in six sizes
- Classic Felt, Cover Stock, Linen, Pearl, Premium Cotton,
  Premium Bamboo, and 100% Recycled press papers available